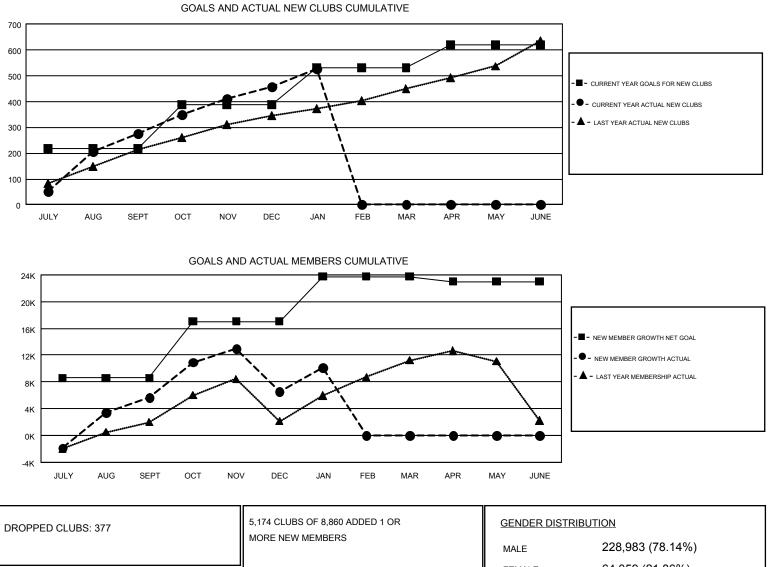

## GMT Constitutional Area 6

REPORT DOES NOT INCLUDE CLUBS IN UNDISTRICTED AREAS.

| Clubs                 |               |           |               | Members               |                                                                |                                                              |                                                    |  |
|-----------------------|---------------|-----------|---------------|-----------------------|----------------------------------------------------------------|--------------------------------------------------------------|----------------------------------------------------|--|
| RESULTS FOR 2016-2017 |               |           |               | RESULTS FOR 2016-2017 |                                                                |                                                              |                                                    |  |
| QUARTER               | NEW CLUB GOAL | NEW CLUBS | DROPPED CLUBS | QUARTER               | NEW MEMBER GROWTH<br>NET GOAL (not reinstated<br>or transfers) | NEW MEMBER<br>GROWTH ACTUAL (not<br>reinstated or transfers) | DROPPED<br>MEMBERS ACTUAL<br>(including transfers) |  |
| JULY/AUG/SEPT         | 217           | 275       | 57            | JULY/AUG/SEPT         | 8,585                                                          | 18,813                                                       | 13,188                                             |  |
| OCT/NOV/DEC           | 171           | 183       | 275           | OCT/NOV/DEC           | 8,462                                                          | 13,255                                                       | 12,335                                             |  |
| JAN/FEB/MAR           | 145           | 69        | 45            | JAN/FEB/MAR           | 6,712                                                          | 6,795                                                        | 3,198                                              |  |
| APR/MAY/JUNE          | 86            | 0         | 0             | APR/MAY/JUNE          | -751                                                           | 0                                                            | 0                                                  |  |